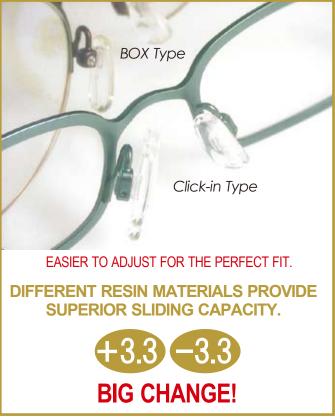

## U&DNose Pad

( U.S. A PATENT 09228395

Designed to provide the wearer with superior ease-of-adjustment for many occasions, the U&D Pad allows optimum use of eyewear as never before experienced. Eyewear takes on a whole new life!

Easily adjusted pads will allow the wearer to have the perfect fit on the face at all times. With just a simple adjustment of the pad location on the slider, one pair of eyeglasses can be used for reading, nearsighted and far-sighted purposes. No longer will you need to have different frames for different uses!

| Pad Size | × ×                 | ВОХ Туре | Click-in Type |
|----------|---------------------|----------|---------------|
| S        | Y X<br>15mm × 7.3mm |          |               |
| L        | Y X 18mm × 9.0mm    |          |               |