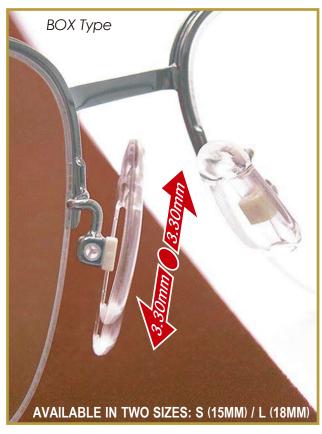

## **ADJUSTABLE PAD LOCATION FOR BETTER FIT!**

## U&DNose Pad

( U.S. A PATENT 09228395

Designed to provide the wearer with superior ease-of-adjustment for many occasions, the U&D Pad allows optimum use of eyewear as never before experienced. Eyewear takes on a whole new life!

Easily adjusted pads will allow the wearer to have the perfect fit on the face at all times. With just a simple adjustment of the pad location on the slider, one pair of eyeglasses can be used for reading, nearsighted and far-sighted purposes. No longer will you need to have different frames for different uses!