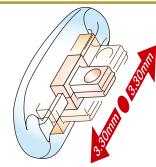

## **ADJUSTABLE PAD LOCATION FOR BETTER FIT!**

Easily adjusted pads will allow the wearer to have the perfect fit on the face at all times. With just a simple adjustment of the pad location on the slider, one pair of eyeglasses can be used for reading, nearsighted and far-sighted purposes. No longer will you need to have different frames for different uses!