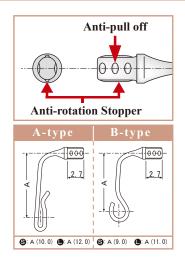

## Feature

- B-TITANIUM gives superior lightness and flexibility.
- Easy implanting in one motion.
- Easy adjustment for final fitting.
- 5 Color variations available.
- 2 Different arm shapes and sizes (A/S, A/L, B/S, B/L).
- For more details, please contact us.