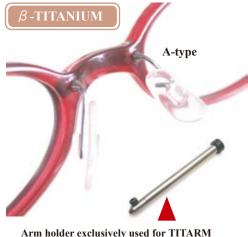

## COLLABORATION OF PLASTIC FRAMES AND TITANIUM MAKES SOMETHING DIFFERENT FROM OTHERS.

PAD ARMS FOR PLASTIC FRAMES

**MORE FIT!** 

- ◆ Good choice when you have troubles with the nose fitting.
- **◆** Dead stock frames will come alive.
- ♦ No more disappointment with unfittable frames.