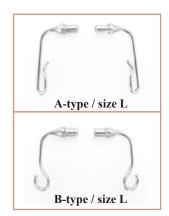

## Feature

- B-TITANIUM gives superior lightness and flexibility.
- Easy implanting in one motion.
- Easy adjustment for final fitting.
- 5 Color variations available.
- 2 Different arm shapes and sizes (A/S, A/L, B/S, B/L).
- For more details, please contact us.