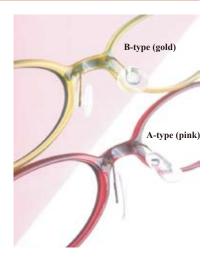

## Feature

- B-TITANIUM gives superior lightness and flexibility.
- Easy implanting in one motion.
- Easy adjustment for final fitting.
- 5 Color variations available.
- 2 Different arm shapes and sizes (A/S, A/L, B/S, B/L).
- For more details, please contact us.

## **5**COLORS