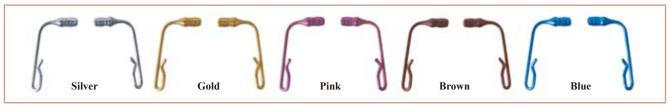

## Feature

- B-TITANIUM gives superior lightness and flexibility.
- Easy implanting in one motion.
- Easy adjustment for final fitting.
- 5 Color variations available.
- 2 Different arm shapes and sizes (A/S, A/L, B/S, B/L).
- For more details, please contact us.

## **5**COLORS