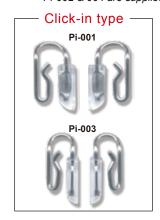

There are so many kinds of plastic frames in the current market places. However it will not be easy to find the one to fit you properly.

For countermeasures, we newly developed easy ADD-ON TYPE nose pads arm utilizing fusible material to fix the arms.  $\beta$  -Titanium made arms give superior flexibility to adjust to fit each wearer individually.