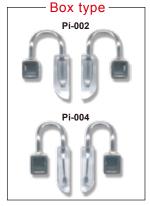

Both Acetate and Celluloid made frames are workable.

Pi-002 & 004 are supplied with screws.