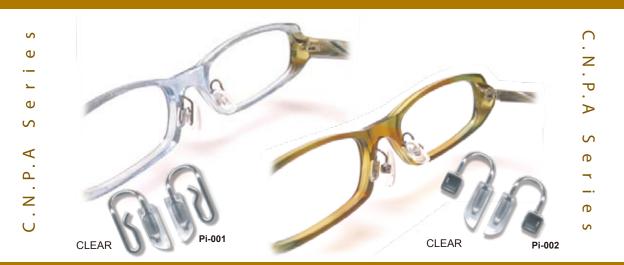

## FITNESS MAKES PERFECT WITH EASY ADD-ON TYPE NOSE PADS.

- ♦ Good choice when you have troubles with the nose fitting.
- ◆ Dead stock frames will come alive.
- No more disappointment with unfittable frames.

There are so many kinds of plastic frames in the current market places. However it will not be easy to find the one to fit you properly.

For countermeasures, we newly developed easy ADD-ON TYPE nose pads arm utilizing fusible material to fix the arms.  $\beta$  -Titanium made arms give superior flexibility to adjust to fit each wearer individually.

In addition, there are sufficient types of pads to cover any demands.

Note: Depending on the frame materials, this system may not work.

Please be sure to check frame material before you try this glueing system with Acetone.

Both Acetate and Celluloid made frames are workable.

Pi-002 & 004 are supplied with screws.