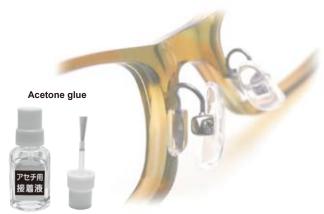

In addition, there are sufficient types of pads to cover any demands.

Note: Depending on the frame materials, this system may not work.

Please be sure to check frame material before you try this glueing system with Acetone.